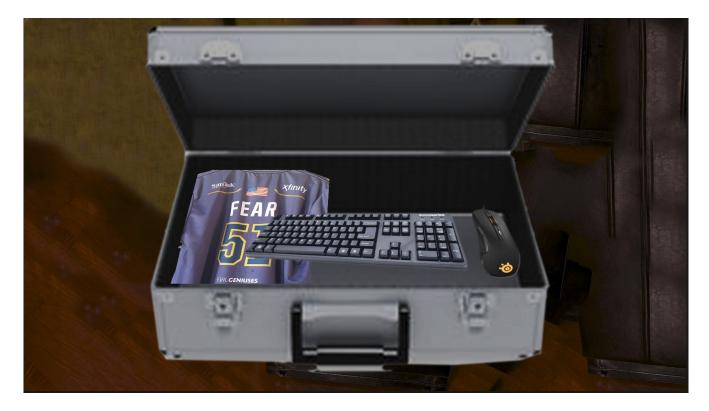

We now see the figure, Fear, turns off the TV, stand up from the chair and walk over to a chest/box he has on a table in the room.

He opens the chest, gold light emits a la Indiana Jones and-

-he pulls out his retired Fear jersey as well as his SteelSeries gear.