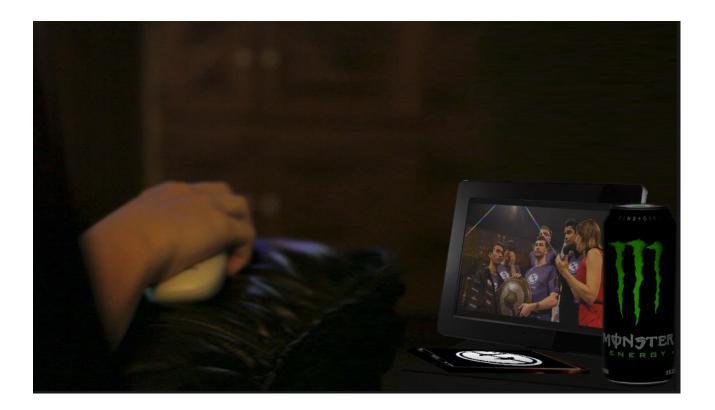

## INT. FEAR'S LIVING ROOM - DAY

A figure sits in an over stuffed arm chair, surrounded by the darkness watching a TV in front of him, though we can't make out the figure from behind.

The character is flipping through his X1 directory on his Hisense TV-

-bringing up various sports clips of famous professional athletes NOT retiring (Lebron, Brady)

We see his reaction, yet we don't see his face. He twists his lips as in "if they can do it, so can I!".

The figure reaches to a Monster on a stand to his left. There, we see a photo of the past glories. We hear the sound of the can open.