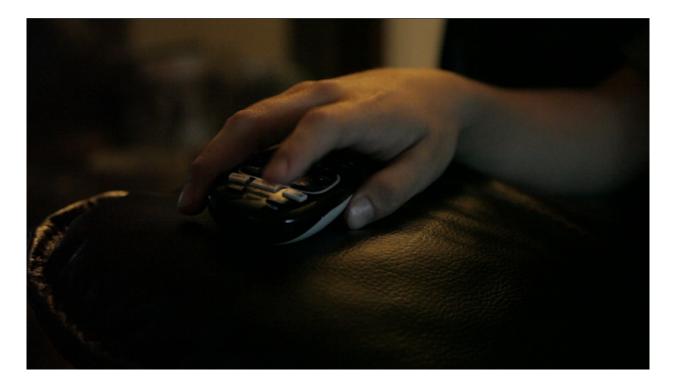

And after a second, the figure reaches with his right hand, grabs his phone, selects a number and puts it to the side of his heads.

Moments later, we hear Fear say: "Sumail, I'm coming back," and he puts down the phone.