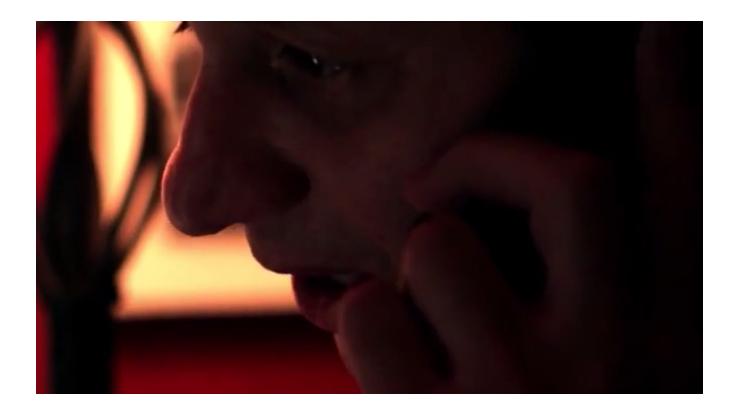

And after a second, the figure reaches with his right hand, grabs his phone, selects a number and puts it to the side of his heads.

Moments later, we hear Fear say: "Sumail, I'm coming back," and he puts down the phone.