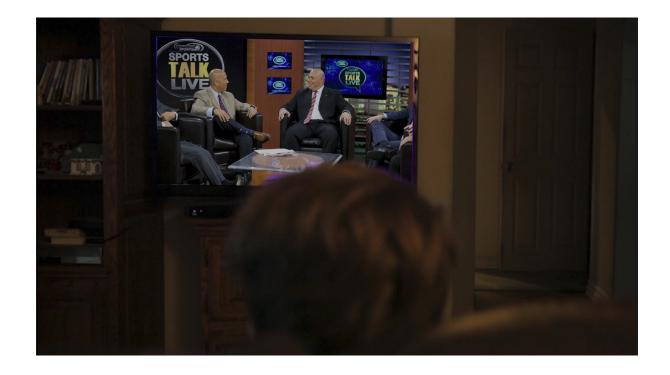

## INT. FEAR'S LIVING ROOM - DAY

A figure sits in an over stuffed arm chair, surrounded by the darkness watching a TV in front of him, though we can't make out the figure from behind.

The character is flipping through his X1 directory on his Hisense TV-

-bringing up various sports clips of famous professional athletes NOT retiring (Lebron, Brady)

We see his reaction, yet we don't see his face. He twists his lips as in "if they can do it, so can I!".

The figure reaches to a Monster on a stand to his left. There, we see a photo of the past glories. We hear the sound of the can open.