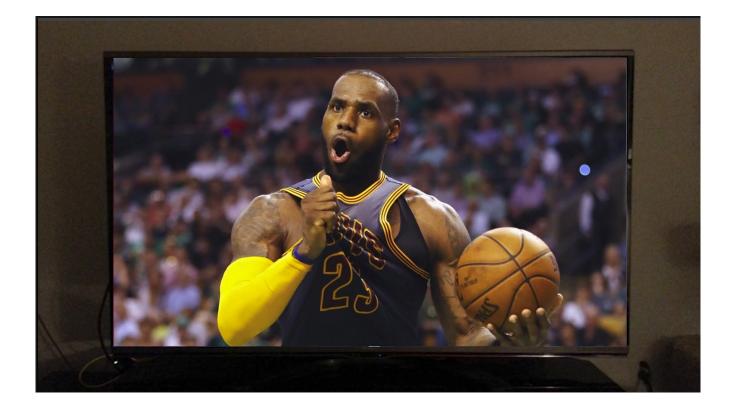

-bringing up various sports clips of famous professional athletes NOT retiring (Lebron, Brady)

We see his reaction, yet we don't see his face. He twists his lips as in "if they can do it, so can I!".

The figure reaches to a Monster on a stand to his left. There, we see a photo of the past glories. We hear the sound of the can open.