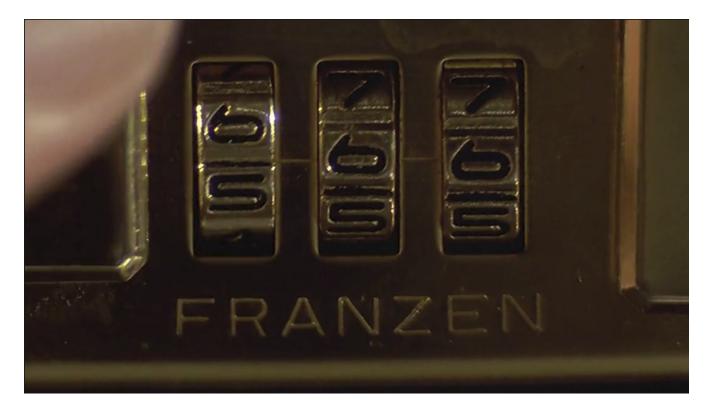

We now see the figure, Fear, turns off the TV, stand up from the chair and walk over to a chest/box he has on a table in the room.

He opens the chest, gold light emits a la Indiana Jones and-

-he pulls out his retired Fear jersey as well as his SteelSeries gear.